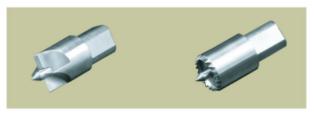

## **Easy Drive Centers:**

4-Prong Easy Drive Center \$ 48.99 / Multi-Spur Easy Drive Center \$71.99

Both Drive Centers In Stock Ready to Ship

### 4-Prong Easy Drive Center & Multi-Spur Easy Drive Center

- Spring-loaded center pin for positive alignment and holding power
- 4-Prong Spur Drive contains 4 spurs for strong grabbing power on larger projects and softwoods
- Multi-Spur Drive has multiple spurs for smooth grabbing power on most wood
- Works with most 4-Jaw Chucks
- 100% Made in USA