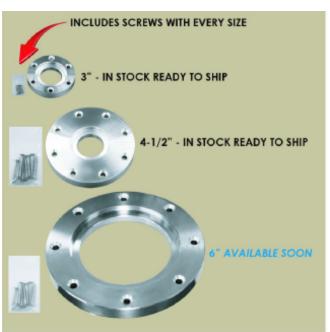

## **Easy Faceplate Rings:**

Dovetailed clamping diameter for strong and secure holding power for larger projects

### Available in three (3) sizes:

#### 3" Faceplate Ring

- Fits jaws with clamping diameter of 2-1/16", with minimum closed diameter of 1-7/8"
- Retail Price \$39.99

### 4-1/2" Faceplate Ring

- Fits jaws with clamping diameter of 2-1/16", with minimum closed diameter of 1-7/8"
- Retail Price \$55.99

### 6" Faceplate Ring (Available Soon)

- Fits jaws with clamping diameter of 4-1/4", with minimum closed diameter of 4"
- Retail Price \$72.99