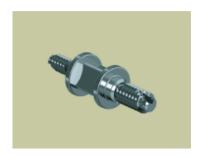

#### **EASY CHUCKING SCREW - Double-Ended Worm Screw:**

- One of the fastest and simple ways to begin your turning
- Exclusive and Patented\*\* Double-Ended Design
- 3/8" and 1/2" Diameters
- Fits most 4-jaw chucks
- 100% Made in USA
- Retail Price \$39.99

\* Included as Standard Equipment with Easy Chuck

\*\*Patent No. : US D753,477